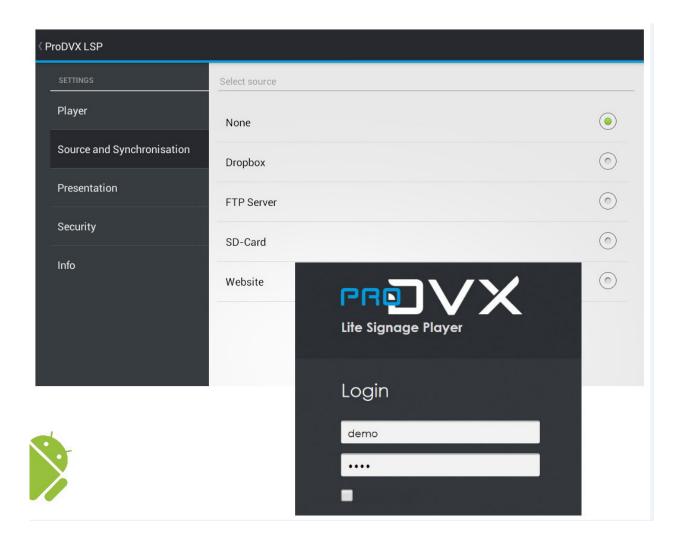

## 4. Lite Signage Player

The Lite Signage player is an economical tool for Digital Signage.

## Features:

- Plays full screen looping video and stills
- The application starts automatically at power on
- Remote update content through Dropbox or FTP
- Includes frameless browser
- Includes screensaver/attract mode that can link to a website.
- Web based player monitoring tool
- No monthly fees, one off license purchase
- Will work on any Android device (some features need root access)