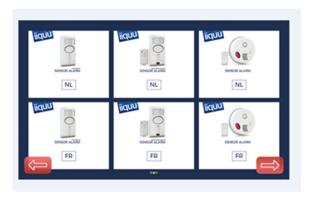

## 2. Video and Pix

Video and Pix for Android is an easy to use tool to create your own interactive kiosk for video on demand.

Place 2, 4 or 6 thumbnails on a screen (page) with an unlimited number of pages. Touching one of the thumbs will start a video.

## Features:

- The application starts automatically at power on
- The content will be played in full screen mode (no Android taskbar)
- Content can be update by USB stick
- 2, 4 or 6 thumbnails per page
- Unlimited number of pages
- Different backgrounds possible
- Interactivity by touchscreen but also by use of our barcode scanner module for DS Series