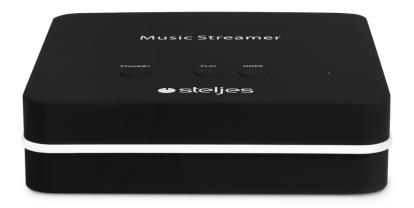

#### Music Streamer

The MS2 Music Streamer completely undermines the theory that 'size matters'. This little box will give you access to and control of all of your music.

Simply plug it into any existing compatible audio device in your home and you have access to over 20,000 Internet radio stations, Spotify Connect (via the App) and also the ability to control rooms independently (MS2 and existing audio per room required) via the UNDOK App - multi-room potential for a fraction of the cost.