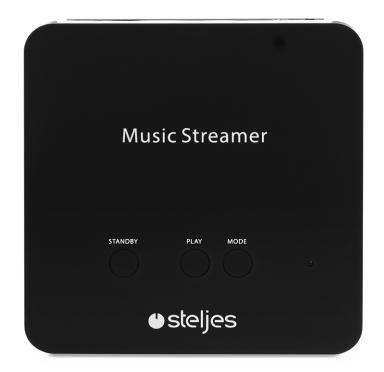

#### Music Streamer

The MS2 Music Streamer completely undermines the theory that 'size matters'. This little box will give you access to and control of all of your music.

Simply plug it into any existing compatible audio device in your home and you have access to over 20,000 Internet radio stations, Spotify Connect (via the App) and also the ability to control rooms independently (MS2 and existing audio per room required) via the UNDOK App - multi-room potential for a fraction of the cost.