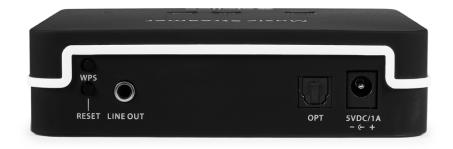

#### DESIGN:

Wi-Fi 802.11a/b/g/n compliant, dual band Wi-Fi antenna, 2.4GHz & 5GHz Bands.

Spotify connect, stream and play from the Spotify App

DLNA

L/R RCA Analogue Output

3.5mm Stereo Analogue Output

Optical and Coax Digital Output

5V DC Power Supply