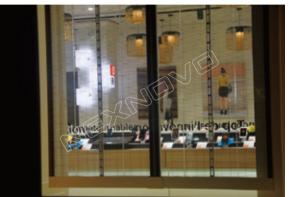

## Standard Module Size

NEXNOVO NS series, which can be used directly as glass walls, is mainly designed for luxury-brands advertising. With unparalleled transparency and high resolution, NS series is particularly suitable for premium stores and shopping malls.