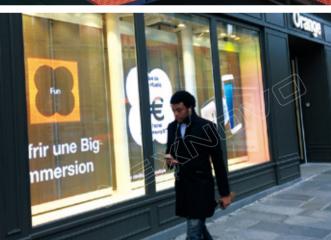

#### **APPLICATION PLACES:**

Shopping mall | ★ Airport | ★ Bank | ♀ Hotel | ♠ Car showroom | ♠ Glass facade

Easy and quick installation The screen can be hung or mounted on the window.

Power supplies are built into the frame, helping it easier and faster for installation

XRW series is designed for fix installations like shopping mall, airport, hotel, car showroom etc.