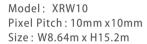

## PRIMARK<sup>®</sup>

Model: XRW10

Pixel Pitch: 10mm x10mm

Area: 250m²

Location: Calle Gran Via.32,28013,Madrid,Spain

Model: XRW10

Pixel Pitch: 10mmx10mm

First display: 15.36m x 4.8m, 73.72m<sup>2</sup>
Second display: 15.36m x 4.8m, 73.72m<sup>2</sup>
Third display: 13.44m x 4.32m, 58.06m<sup>2</sup>
Location: Granada Spain