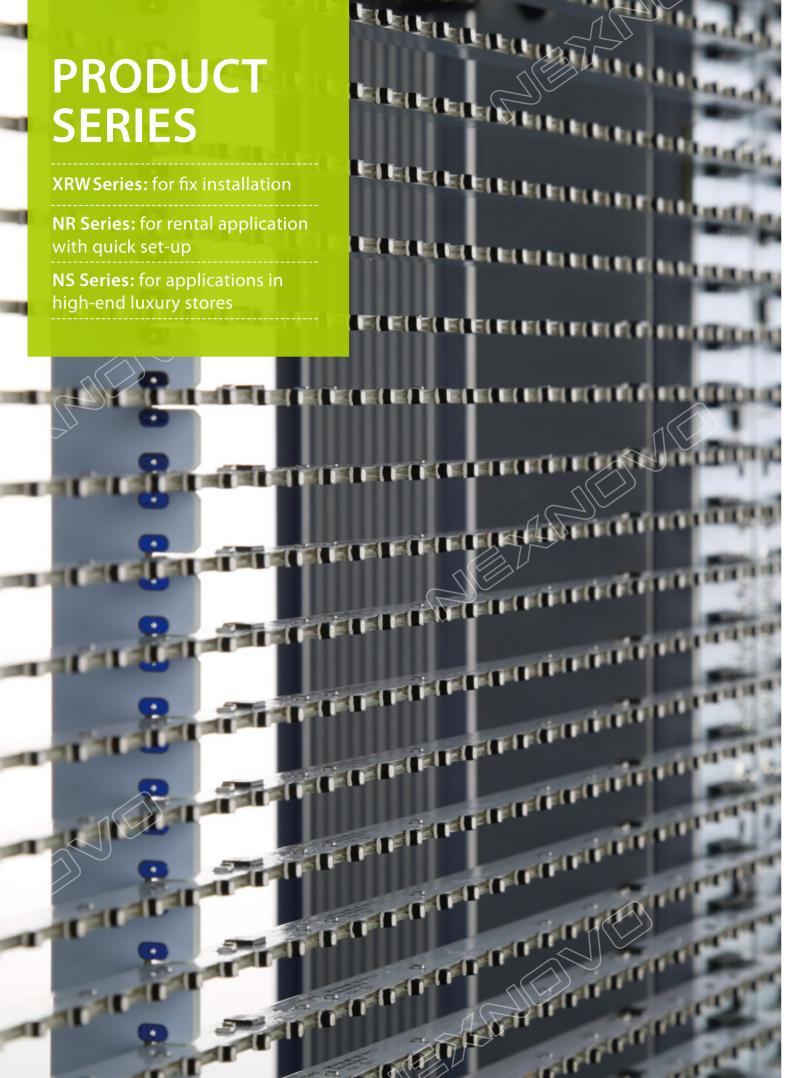

## **Product Series**

## XRW/NR/NS

#### **XRW Series**

Designed for fix installation applications.

#### NR Series

Designed for rental applications like stages and events with quick installation.

#### **NS Series**

Designed for glass facade at high-end brand stores.