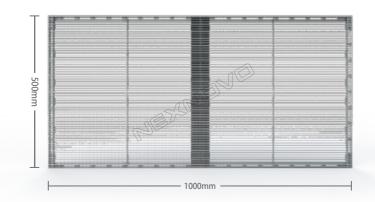

#### **Technical specifications**

| Model                      | XRW3       | XRW5      | XRW8                   | XRW10                  | XRW16     |
|----------------------------|------------|-----------|------------------------|------------------------|-----------|
| LED                        | SMD1921    | SMD1921   | SMD1921                | SMD1921                | SMD1921   |
| Resolution (dot / m²)      | 32768      | 25000     | 16625                  | 10000                  | 3690      |
| Pixel Pitch<br>(W x H)(mm) | 3.9 x 7.8  | 5 x 8     | 7.5 x 8                | 10 x 10                | 16 x16    |
| Module size<br>(W x H)(mm) | 1000 x 500 | 960 x 480 | 960 x 480<br>960 x 800 | 960 x 480<br>960 x 800 | 960 x 480 |
| Module Resolution          | 256 x 64   | 195 x 60  | 128 x 60<br>128 x 100  | 96 x 48<br>96 x 80     | 60 x 25   |
| Brightness (CD/m²)         | 6000       | 6000      | 6000                   | 6000                   | 6000      |
| Max.Power (W/m²)           | 800        | 860       | 868                    | 868                    | 830       |
| Avg.Power (W/m²)           | 240        | 258       | 280                    | 280                    | 240       |
| Transparency               | >75%       | >75%      | >75%                   | >80%                   | >80%      |

#### Standard Module Size

XRW3 Module Size

NR series feature in easy and quick set-up and dismantle, which is the best choice of entertainment and culture projects.