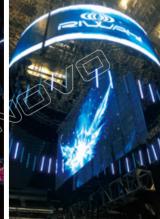

Model: XR8 Pixel Pitch: 7.5mmx8mm Size: W2.88m x H2mx4pcs Location: BeiJing

Model: XRW6

Pixel Pitch: 6.67mmx6.41mm Size: W71.04m x H0.82m 58.25m<sup>2</sup>

Location: Dubai Tower, UAE

Designed & Created by Technomedia