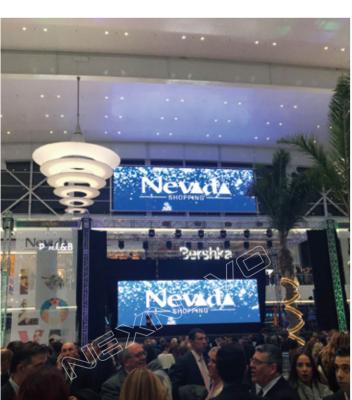

Model: XT5 Pixel Pitch: 5mmx8mm

Location: Louisiana.USA

Model: XT3M

Pixel Pitch: 3.13mmx6.66mm Location: JBL Flagship store

in Albania

NEXNOVO

Location: Shopping mall in Moscow, Russia

Model: XRW3 Pixel Pitch: 3.9mmx7.8mm Size: W2m x H3.5m Location: 7-11 store, Singapore