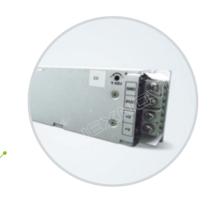

## Noise-free Power Supply

MINI noise-free power supply makes the display looks light and thin, quiet and decent.

## Compact Structure

The slim features not only make the screen look compact, but also save transportation and storage costs.