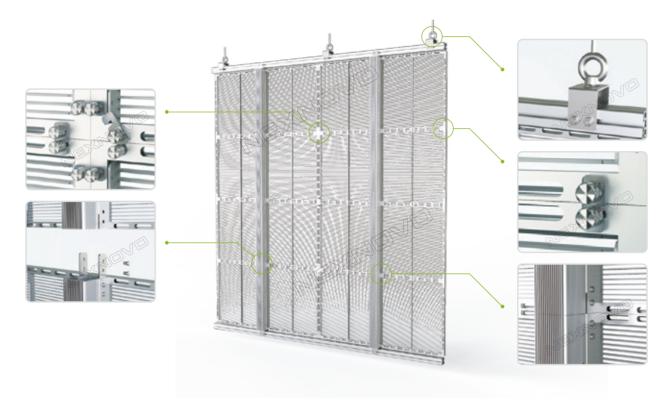

#### Modular Design

Standard module size can be assembled into large display according to the project details.

There are modules with different pixel pitches but the same size, which provides optional solutions with different resolutions for the same screen size.

#### Easy for Assembly and Adjustment

You can quickly fix LED module on another one with hands and tailor-made installation is also available.

## Noise-free Power Supply

MINI noise-free power supply makes the display looks light and thin, quiet and decent.

## Compact Structure

The slim features not only make the screen look compact, but also save transportation and storage costs.