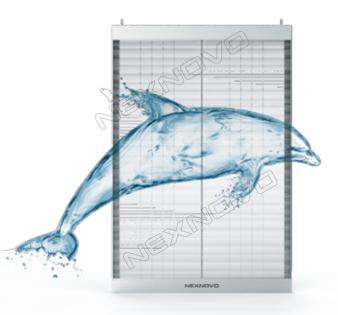

### Unparalleled transparency

With high transparency (65%-90%), the display is almost invisible from 3 meters away.

High transparency and resolution of NEXNOVO display ensure incredible graphics and motion effects that give artists and designers new possibilities for their creative vision.