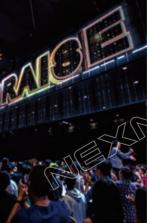

Model: XT5 Pixel Pitch: 5mmx8mm

Location: Louisiana.USA

Model: XT3M

Pixel Pitch: 3.13mmx6.66mm Location: JBL Flagship store

in Albania

NEXNOVO

Location: Shopping mall in Moscow, Russia

Model: XRW3 Pixel Pitch: 3.9mmx7.8mm Size: W2m x H3.5m Location: 7-11 store, Singapore