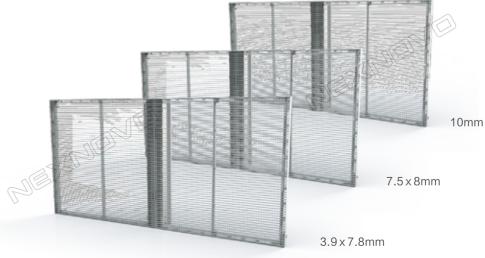

#### **Technical specifications**

| Model                      | XRW3       | XRW5      | XRW8                   | XRW10                  | XRW16     |
|----------------------------|------------|-----------|------------------------|------------------------|-----------|
| LED                        | SMD1921    | SMD1921   | SMD1921                | SMD1921                | SMD1921   |
| Resolution (dot / m²)      | 32768      | 25000     | 16625                  | 10000                  | 3690      |
| Pixel Pitch<br>(W x H)(mm) | 3.9 x 7.8  | 5 x 8     | 7.5 x 8                | 10 x 10                | 16 x16    |
| Module size<br>(W x H)(mm) | 1000 x 500 | 960 x 480 | 960 x 480<br>960 x 800 | 960 x 480<br>960 x 800 | 960 x 480 |
| Module Resolution          | 256 x 64   | 195 x 60  | 128 x 60<br>128 x 100  | 96 x 48<br>96 x 80     | 60 x 25   |
| Brightness (CD/m²)         | 6000       | 6000      | 6000                   | 6000                   | 6000      |
| Max.Power (W/m²)           | 800        | 860       | 868                    | 868                    | 830       |
| Avg.Power (W/m²)           | 240        | 258       | 280                    | 280                    | 240       |
| Transparency               | >75%       | >75%      | >75%                   | >80%                   | >80%      |

#### Standard Module Size

XRW3 Module Size

NR series feature in easy and quick set-up and dismantle, which is the best choice of entertainment and culture projects.

#### **Technical specifications**

| Model                      | NR3        | NR8        | NR10          |
|----------------------------|------------|------------|---------------|
| LED                        | SMD1921    | SMD1921    | SMD1921       |
| Resolution (dot / m²)      | 32768      | 16384      | 10000         |
| Pixel Pitch<br>(W x H)(mm) | 3.9 x 7.8  | 7.8 x 7.8  | 10.42 x 10.42 |
| Module size<br>(W x H)(mm) | 1000 x 500 | 1000 x 500 | 1000 x 500    |
| Module Resolution          | 256 x 64   | 128 x 64   | 96 x 48       |
| Brightness (CD/m²)         | 6000       | 6000       | 6000          |
| Max.Powe (W/m²)            | 800        | 800        | 800           |
| Avg.Power (W/m²)           | 240        | 280        | 280           |
| Transparency               | >75%       | >78%       | >80%          |