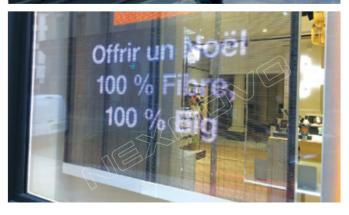

#### **APPLICATION PLACES:**

Shopping mall | ★ Airport | ★ Bank | ♀ Hotel | ♠ Car showroom | ♠ Glass facade

Easy and quick installation The screen can be hung or mounted on the window.

Power supplies are built into the frame, helping it easier and faster for installation

XRW series is designed for fix installations like shopping mall, airport, hotel, car showroom etc.