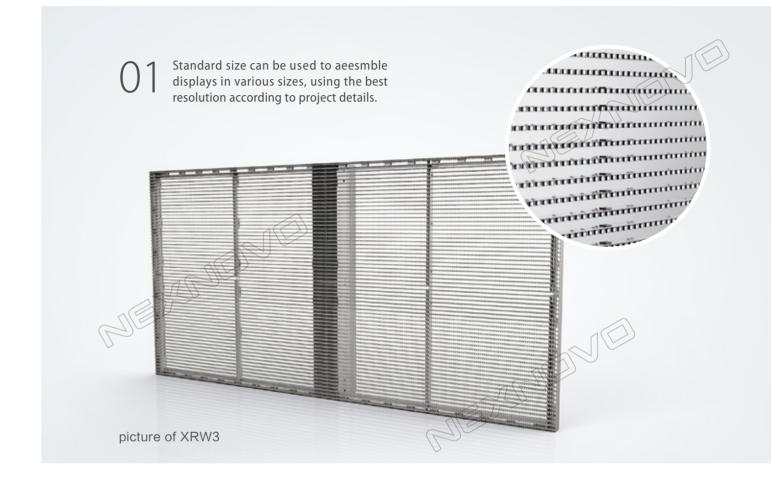

#### Modular Design

Standard module size can be assembled into large display according to the project details.

There are modules with different pixel pitches but the same size, which provides optional solutions with different resolutions for the same screen size.

#### Standard Module Size

XRW3 Module Size

NR series feature in easy and quick set-up and dismantle, which is the best choice of entertainment and culture projects.