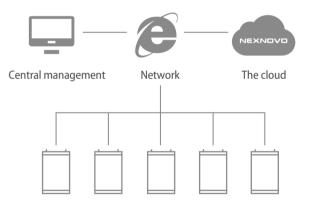

### Central Cloud Management

Almost all video and image formats are available for NEXNOVO product, such as jpg, png, mov, wmv, mp4 etc. With the cloud management software, all the displays could be controlled, monitored and updated content remotely, which ensure the advertising content be updated timely.