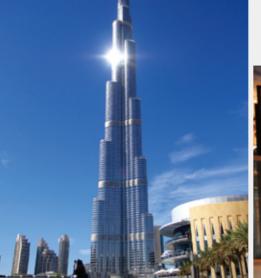

Model: XR8 Pixel Pitch: 7.5mmx8mm Size: W2.88m x H2mx4pcs Location: BeiJing

Model: XRW6

Pixel Pitch: 6.67mmx6.41mm Size: W71.04m x H0.82m 58.25m<sup>2</sup>

Location: Dubai Tower, UAE

Designed & Created by Technomedia