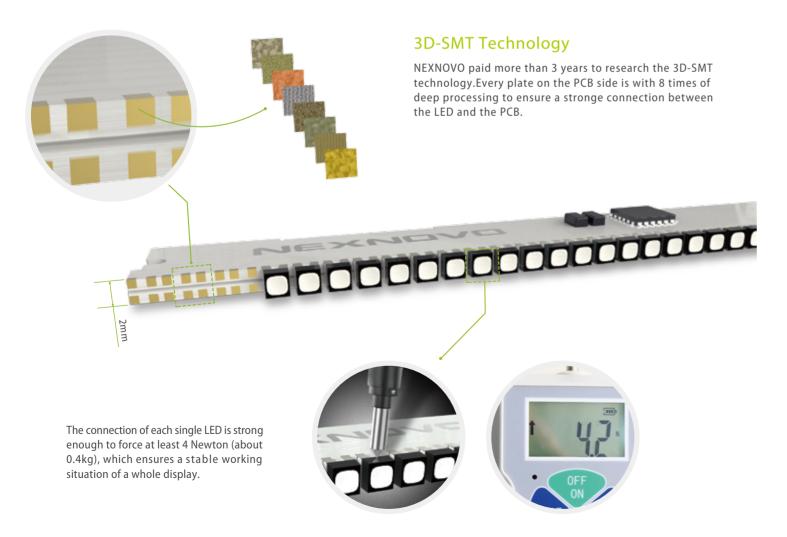

# **Basic Key Technology**

#### LED strip

#### Module

Based on our special 3D-SMT technology LED strip, it is able to design different kinds of LED module for differentpurpose. Every NEXNOVO finished product is based on many single processing or detail design.