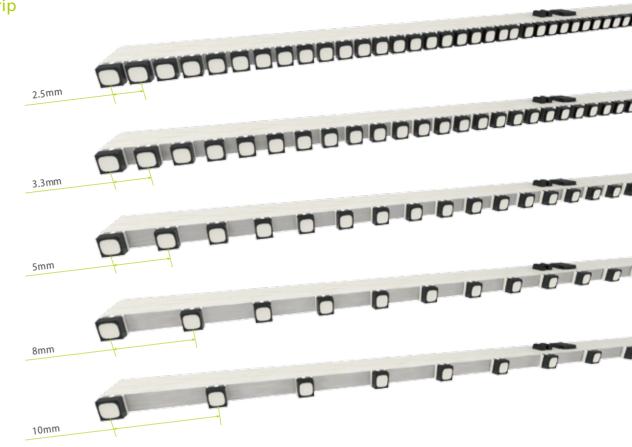

#### Modular Design

Standard module size can be assembled into large display according to the project details.

There are modules with different pixel pitches but the same size, which provides optional solutions with different resolutions for the same screen size.

#### **Technical specifications**

| Model                      | XRW3       | XRW5      | XRW8                   | XRW10                  | XRW16     |
|----------------------------|------------|-----------|------------------------|------------------------|-----------|
| LED                        | SMD1921    | SMD1921   | SMD1921                | SMD1921                | SMD1921   |
| Resolution (dot / m²)      | 32768      | 25000     | 16625                  | 10000                  | 3690      |
| Pixel Pitch<br>(W x H)(mm) | 3.9 x 7.8  | 5 x 8     | 7.5 x 8                | 10 x 10                | 16 x16    |
| Module size<br>(W x H)(mm) | 1000 x 500 | 960 x 480 | 960 x 480<br>960 x 800 | 960 x 480<br>960 x 800 | 960 x 480 |
| Module Resolution          | 256 x 64   | 195 x 60  | 128 x 60<br>128 x 100  | 96 x 48<br>96 x 80     | 60 x 25   |
| Brightness (CD/m²)         | 6000       | 6000      | 6000                   | 6000                   | 6000      |
| Max.Power (W/m²)           | 800        | 860       | 868                    | 868                    | 830       |
| Avg.Power (W/m²)           | 240        | 258       | 280                    | 280                    | 240       |
| Transparency               | >75%       | >75%      | >75%                   | >80%                   | >80%      |

#### **Technical specifications**

| Model                      | NR3        | NR8        | NR10          |
|----------------------------|------------|------------|---------------|
| LED                        | SMD1921    | SMD1921    | SMD1921       |
| Resolution (dot / m²)      | 32768      | 16384      | 10000         |
| Pixel Pitch<br>(W x H)(mm) | 3.9 x 7.8  | 7.8 x 7.8  | 10.42 x 10.42 |
| Module size<br>(W x H)(mm) | 1000 x 500 | 1000 x 500 | 1000 x 500    |
| Module Resolution          | 256 x 64   | 128 x 64   | 96 x 48       |
| Brightness (CD/m²)         | 6000       | 6000       | 6000          |
| Max.Powe (W/m²)            | 800        | 800        | 800           |
| Avg.Power (W/m²)           | 240        | 280        | 280           |
| Transparency               | >75%       | >78%       | >80%          |

#### **Technical specifications**

| Model                      | NS2        | NS3        |  |
|----------------------------|------------|------------|--|
| LED                        | SMD1921    | SMD1921    |  |
| Resolution (dot / m²)      | 71048      | 35555      |  |
| Pixel Pitch<br>(W x H)(mm) | 2.5 x 5.63 | 3.75 x 7.5 |  |
| Brightness (CD/m²)         | 6000       | 6000       |  |
| Max.Powe (W/m²)            | 780        | 780        |  |
| Avg.Power (W/m²)           | 250        | 250        |  |
| Transparency               | >65%       | >74%       |  |