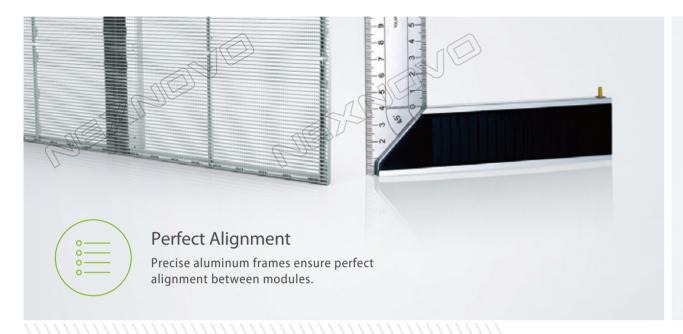

#### Modular Design

Standard module size can be assembled into large display according to the project details.

There are modules with different pixel pitches but the same size, which provides optional solutions with different resolutions for the same screen size.

#### Easy for Assembly and Adjustment

You can quickly fix LED module on another one with hands and tailor-made installation is also available.