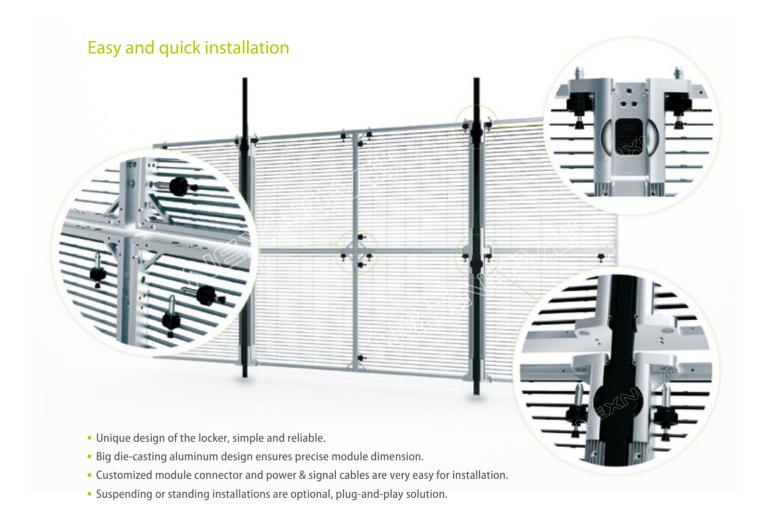

#### **APPLICATION PLACES:**

Shopping mall | ★ Airport | ★ Bank | ♀ Hotel | ♠ Car showroom | ♠ Glass facade

Easy and quick installation The screen can be hung or mounted on the window.

Power supplies are built into the frame, helping it easier and faster for installation

XRW series is designed for fix installations like shopping mall, airport, hotel, car showroom etc.

## Easy and quick installation