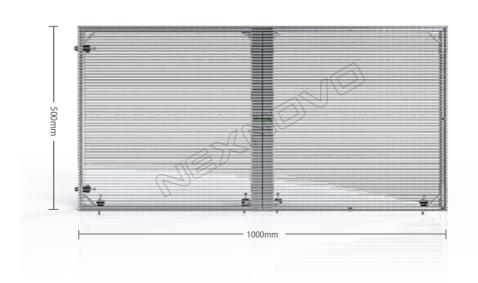

#### **Technical specifications**

| Model                      | XRW3       | XRW5      | XRW8                   | XRW10                  | XRW16     |
|----------------------------|------------|-----------|------------------------|------------------------|-----------|
| LED                        | SMD1921    | SMD1921   | SMD1921                | SMD1921                | SMD1921   |
| Resolution (dot / m²)      | 32768      | 25000     | 16625                  | 10000                  | 3690      |
| Pixel Pitch<br>(W x H)(mm) | 3.9 x 7.8  | 5 x 8     | 7.5 x 8                | 10 x 10                | 16 x16    |
| Module size<br>(W x H)(mm) | 1000 x 500 | 960 x 480 | 960 x 480<br>960 x 800 | 960 x 480<br>960 x 800 | 960 x 480 |
| Module Resolution          | 256 x 64   | 195 x 60  | 128 x 60<br>128 x 100  | 96 x 48<br>96 x 80     | 60 x 25   |
| Brightness (CD/m²)         | 6000       | 6000      | 6000                   | 6000                   | 6000      |
| Max.Power (W/m²)           | 800        | 860       | 868                    | 868                    | 830       |
| Avg.Power (W/m²)           | 240        | 258       | 280                    | 280                    | 240       |
| Transparency               | >75%       | >75%      | >75%                   | >80%                   | >80%      |

#### Standard Module Size

XRW3 Module Size

NR series feature in easy and quick set-up and dismantle, which is the best choice of entertainment and culture projects.