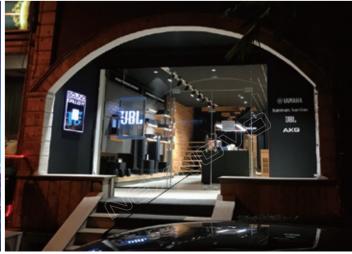

Model: XT5 Pixel Pitch: 5mmx8mm

Location: Louisiana.USA

Model: XT3M

Pixel Pitch: 3.13mmx6.66mm Location: JBL Flagship store

in Albania

NEXNOVO

Location: Shopping mall in Moscow, Russia

Model: XRW3 Pixel Pitch: 3.9mmx7.8mm Size: W2m x H3.5m Location: 7-11 store, Singapore