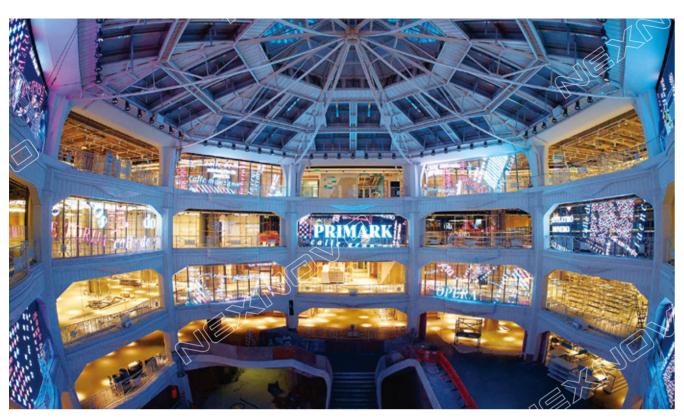

## PRIMARK<sup>®</sup>

Model: XRW10

Pixel Pitch: 10mm x10mm

Area: 250m²

Location: Calle Gran Via.32,28013,Madrid,Spain

Model: XRW10

Pixel Pitch: 10mmx10mm

First display: 15.36m x 4.8m, 73.72m<sup>2</sup>
Second display: 15.36m x 4.8m, 73.72m<sup>2</sup>
Third display: 13.44m x 4.32m, 58.06m<sup>2</sup>
Location: Granada Spain