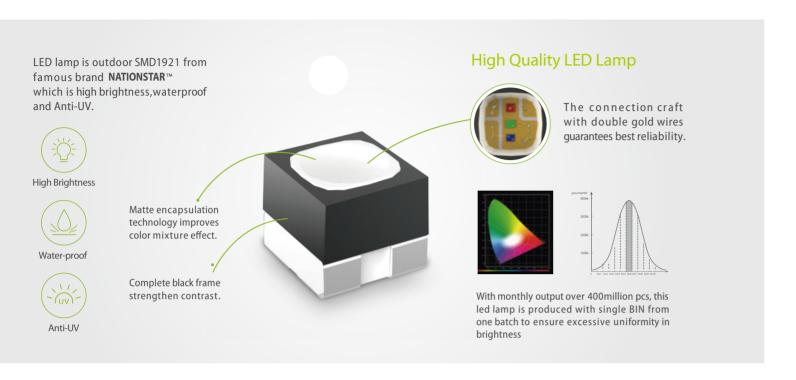

# **Product Features**

### Unparalleled transparency

With high transparency (65%-90%), the display is almost invisible from 3 meters away.

High transparency and resolution of NEXNOVO display ensure incredible graphics and motion effects that give artists and designers new possibilities for their creative vision.

#### High brightness & Energy saving

LED saves more energy than projection and LCD display, and it is still clearly visible in full daylight with up to 6000nits in brightness.

#### **Energy Saving**

For one thing, NEXNOVO uses highly efficient LED lamps which consumes less power at same brightness. For another, NEXNOVO products normally display media content with a background of more black color due to their transparent nature. Generally, LEDs are off under the background of black color, which save over 50% in energy consumption.