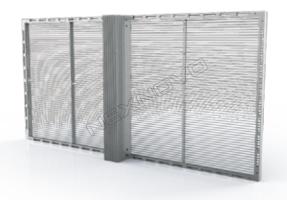

#### Standard Module Size

XRW3 Module Size

NR series feature in easy and quick set-up and dismantle, which is the best choice of entertainment and culture projects.