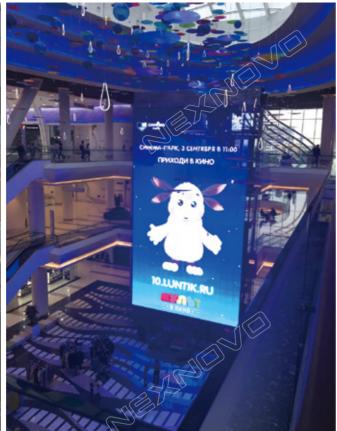

Model: XT5 Pixel Pitch: 5mmx8mm

Location: Louisiana.USA

Model: XT3M

Pixel Pitch: 3.13mmx6.66mm Location: JBL Flagship store

in Albania

NEXNOVO

Location: Shopping mall in Moscow, Russia

Model: XRW3 Pixel Pitch: 3.9mmx7.8mm Size: W2m x H3.5m Location: 7-11 store, Singapore