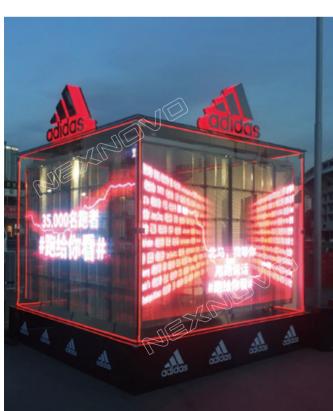

Model: XT5 Pixel Pitch: 5mmx8mm

Location: Louisiana.USA

Model: XT3M

Pixel Pitch: 3.13mmx6.66mm Location: JBL Flagship store

in Albania

NEXNOVO

Location: Shopping mall in Moscow, Russia

Model: XRW3 Pixel Pitch: 3.9mmx7.8mm Size: W2m x H3.5m Location: 7-11 store, Singapore