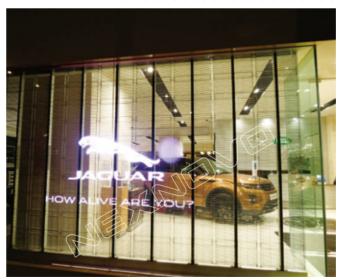

#### **NS Series**

Designed for glass facade at high-end brand stores.

## Standard Module Size

NEXNOVO NS series, which can be used directly as glass walls, is mainly designed for luxury-brands advertising. With unparalleled transparency and high resolution, NS series is particularly suitable for premium stores and shopping malls.