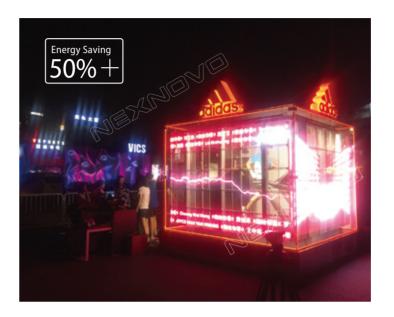

#### High brightness & Energy saving

LED saves more energy than projection and LCD display, and it is still clearly visible in full daylight with up to 6000nits in brightness.

#### **Energy Saving**

For one thing, NEXNOVO uses highly efficient LED lamps which consumes less power at same brightness. For another, NEXNOVO products normally display media content with a background of more black color due to their transparent nature. Generally, LEDs are off under the background of black color, which save over 50% in energy consumption.