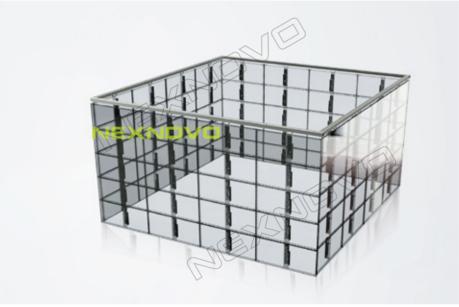

#### Modular Design

Standard module size can be assembled into large display according to the project details.

There are modules with different pixel pitches but the same size, which provides optional solutions with different resolutions for the same screen size.