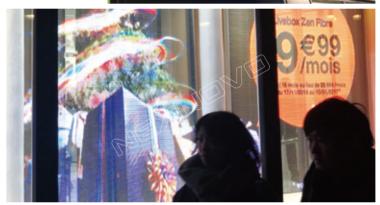

## Height can be customized

Model: XRW5 Pixel Pitch: 5mmx5mm

First floor: 1.7mx2.048mx5pcs, 17.41m<sup>2</sup> Second floor: 0.48mx1.6mx28 pcs, 21.51m<sup>2</sup>

Location: Opera Paris, France

Model: XRW8 Pixel Pitch: 7.5mmx8mm Size: W4.608m x H2.56m Location: Hong Kong