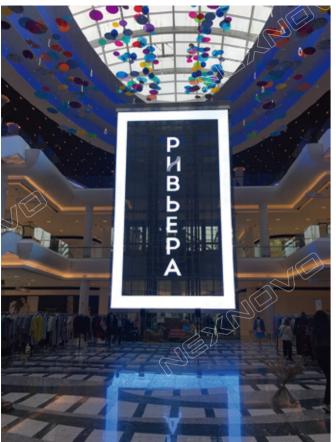

Model: XT5 Pixel Pitch: 5mmx8mm

Location: Louisiana.USA

Model: XT3M

Pixel Pitch: 3.13mmx6.66mm Location: JBL Flagship store

in Albania

NEXNOVO

Location: Shopping mall in Moscow, Russia

Model: XRW3 Pixel Pitch: 3.9mmx7.8mm Size: W2m x H3.5m Location: 7-11 store, Singapore