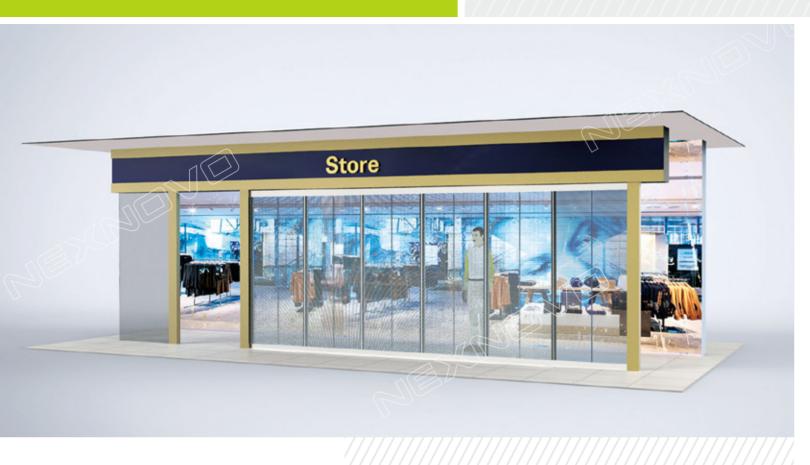

## Standard Module Size

NEXNOVO NS series, which can be used directly as glass walls, is mainly designed for luxury-brands advertising. With unparalleled transparency and high resolution, NS series is particularly suitable for premium stores and shopping malls.