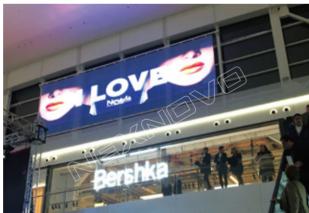

Model: XT5 Pixel Pitch: 5mmx8mm

Location: Louisiana.USA

Model: XT3M

Pixel Pitch: 3.13mmx6.66mm Location: JBL Flagship store

in Albania

NEXNOVO

Location: Shopping mall in Moscow, Russia

Model: XRW3 Pixel Pitch: 3.9mmx7.8mm Size: W2m x H3.5m Location: 7-11 store, Singapore