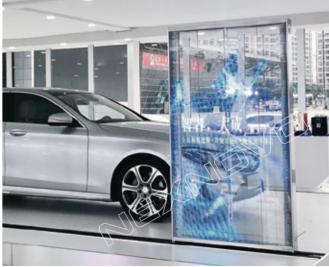

#### **NS Series**

Designed for glass facade at high-end brand stores.

## Standard Module Size

NEXNOVO NS series, which can be used directly as glass walls, is mainly designed for luxury-brands advertising. With unparalleled transparency and high resolution, NS series is particularly suitable for premium stores and shopping malls.